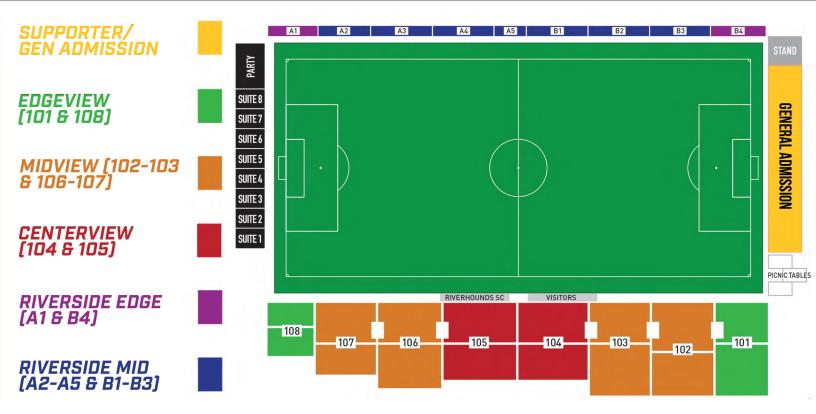

## 2 YEAR PLAN 1 YEAR PLAN

|                                        | Price Per Seat | Package Total | Price Per Seat | Package Total |
|----------------------------------------|----------------|---------------|----------------|---------------|
| STEEL ARMY ST                          | Not Available  | Not Available | \$12.00        | \$72.00       |
| EDGEVIEW<br>(101 <del>&amp;</del> 108) | \$13.00        | \$78.00       | \$15.00        | \$90.00       |
| MIDVIEW<br>(102-103<br>& 106-107)      | \$15.00        | \$90.00       | \$17.00        | \$102.00      |
| CENTERVIEW<br>(104 & 105)              | \$19.00        | \$114.00      | \$21.00        | \$126.00      |
| RIVERSIDE EDGE<br>(A1 & B4)            | \$22.00        | \$132.00      | \$24.00        | \$144.00      |
| RIVERSIDE MID<br>(A2-A5 & B1-B3)       | \$24.00        | \$144.00      | \$26.00        | \$156.00      |